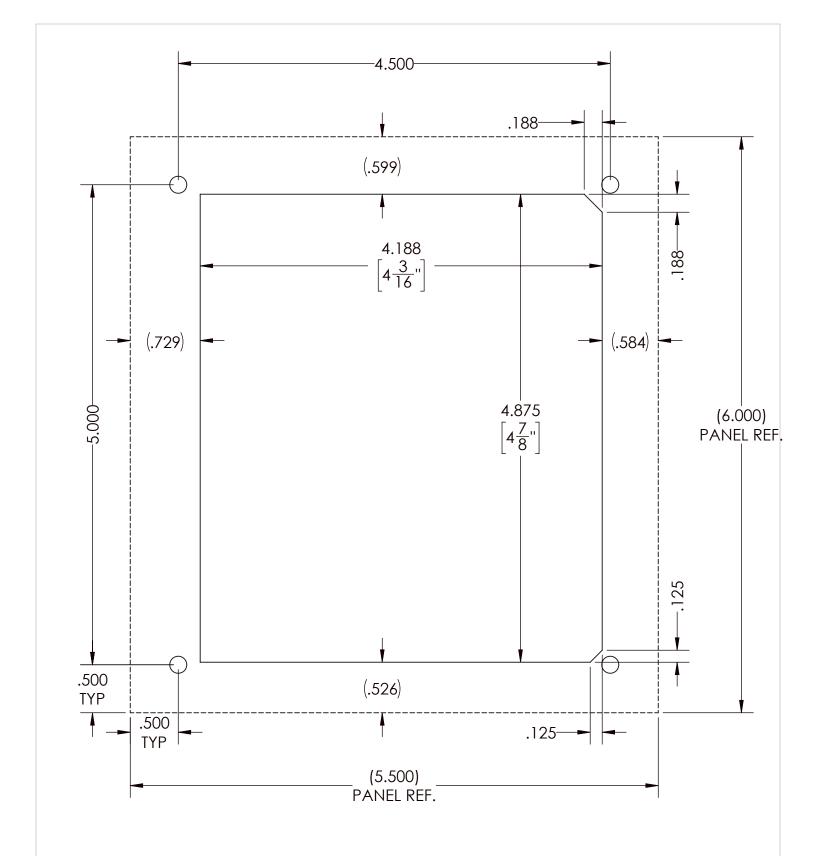

## NOTES:

- CUTOUT MIGHT REQUIRE ADDITIONAL TRIMMING OR ADJUSTMENT. DIMENSIONS INSIDE ( ) ARE FOR REFERENCE. RECOMMENDED HOLE SIZE Ø.177, DRILL BIT SIZE #16

| THIS TEMPLATE IS TO HELP WITH INSTALLING YOUR                                    | SIZE DWG. NO.                   |                    |             | O1                                   | <b>IPANELTRONICS</b>  |
|----------------------------------------------------------------------------------|---------------------------------|--------------------|-------------|--------------------------------------|-----------------------|
| PANELTRONICS PANEL. CHECK PANEL FIT BEFORE MOUNTING AND ADJUST CUTOUT IF NEEDED. | Α                               | 9972313-<br>CUTOUT |             |                                      | MIAMI, FLORIDA TITLE: |
|                                                                                  | DO NOT SCALE DRAWING SCALE: 1:1 |                    | SHEET 1OF 1 | CUTOUT FOR CATALOG PANEL 5-1/2" X 6" |                       |