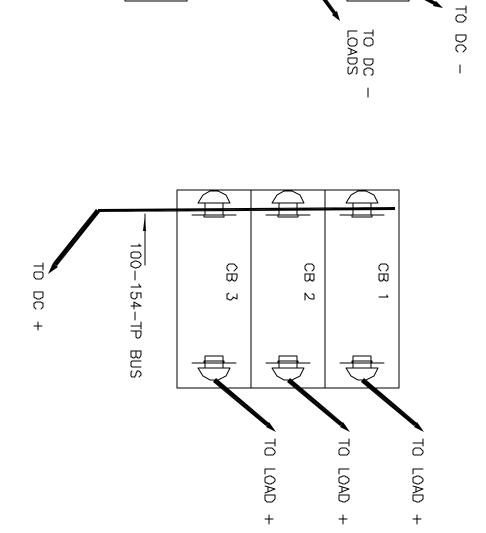

DC GROUNDING BUS

DC NEGATIVE BUS

| 50A      | 40A      | 30A      | 25A      | 20A      | 15A      | 10A      | 5A       | RATING  | CB1   |
|----------|----------|----------|----------|----------|----------|----------|----------|---------|-------|
| 206-0775 | 206-076S | 206-075S | 206-0745 | 206-073S | 206-072S | 206-071S | 206-070S | PART NO | - CB3 |